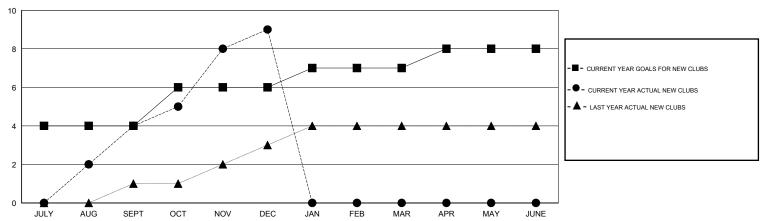

## GOALS AND ACTUAL NEW CLUBS CUMULATIVE

| -■- CURRENT YEAR GOALS FOR NEW    |
|-----------------------------------|
| MEMBERS                           |
| - ● - CURRENT YEAR ACTUAL MEMBERS |
| - A - LAST YEAR ACTUAL MEMBERS    |
|                                   |
|                                   |
|                                   |
|                                   |

## LOCATION INDIA

 $\mathsf{GMT}\;\mathsf{CA}\;6$ 

| Clubs                 |                  |           |                  |                       | Members       |                    |                                     |                    |                  |
|-----------------------|------------------|-----------|------------------|-----------------------|---------------|--------------------|-------------------------------------|--------------------|------------------|
| RESULTS FOR 2014-2015 |                  |           |                  | RESULTS FOR 2014-2015 |               |                    |                                     |                    |                  |
| QUARTER               | NEW CLUB<br>GOAL | NEW CLUBS | DROPPED<br>CLUBS | NET<br>GAIN/LOSS      | QUARTER       | NEW MEMBER<br>GOAL | CHARTER AND<br>NEW MEMBERS<br>ADDED | DROPPED<br>MEMBERS | NET<br>GAIN/LOSS |
| JULY/AUG/SEPT         | 4                | 4         | 0                | 4                     | JULY/AUG/SEPT | 60                 | 224                                 | 100                | 124              |
| OCT/NOV/DEC           | 2                | 5         | 0                | 5                     | OCT/NOV/DEC   | 110                | 568                                 | 97                 | 471              |
| JAN/FEB/MAR           | 1                | 0         | 0                | 0                     | JAN/FEB/MAR   | 140                | 0                                   | 0                  | 0                |
| APR/MAY/JUNE          | 1                | 0         | 0                | 0                     | APR/MAY/JUNE  | 30                 | 0                                   | 0                  | 0                |