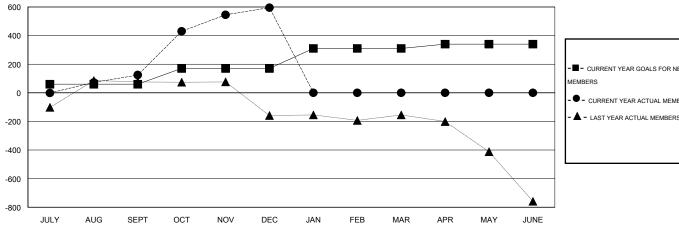

## LOCATION INDIA

 $\mathsf{GMT}\;\mathsf{CA}\;6$ 

| Clubs                 |                  |           |                  |                       | Members       |                    |                                     |                    |                  |
|-----------------------|------------------|-----------|------------------|-----------------------|---------------|--------------------|-------------------------------------|--------------------|------------------|
| RESULTS FOR 2014-2015 |                  |           |                  | RESULTS FOR 2014-2015 |               |                    |                                     |                    |                  |
| QUARTER               | NEW CLUB<br>GOAL | NEW CLUBS | DROPPED<br>CLUBS | NET<br>GAIN/LOSS      | QUARTER       | NEW MEMBER<br>GOAL | CHARTER AND<br>NEW MEMBERS<br>ADDED | DROPPED<br>MEMBERS | NET<br>GAIN/LOSS |
| JULY/AUG/SEPT         | 4                | 4         | 0                | 4                     | JULY/AUG/SEPT | 60                 | 224                                 | 100                | 124              |
| OCT/NOV/DEC           | 2                | 5         | 0                | 5                     | OCT/NOV/DEC   | 110                | 568                                 | 97                 | 471              |
| JAN/FEB/MAR           | 1                | 0         | 0                | 0                     | JAN/FEB/MAR   | 140                | 0                                   | 0                  | 0                |
| APR/MAY/JUNE          | 1                | 0         | 0                | 0                     | APR/MAY/JUNE  | 30                 | 0                                   | 0                  | 0                |